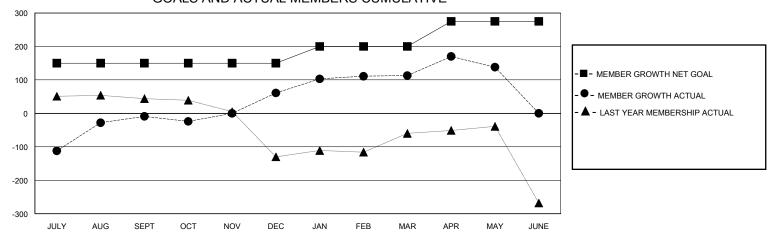

## GOALS AND ACTUAL MEMBERS CUMULATIVE

| DROPPED CLUBS: 3 |     | 108 CLUBS OF 166 ADDED 1 OR MORE<br>NEW MEMBERS | GENDER DISTRIBUTION  MALE 3,915 (87.51%)  FEMALE 557 (12.45%) |               |       |
|------------------|-----|-------------------------------------------------|---------------------------------------------------------------|---------------|-------|
| DROPPED MEMBERS  |     |                                                 | FEWALE                                                        | 007 (12.4070) |       |
| DECEASED         | 16  | CLICK HERE FOR CUMULATIVE                       | TOTAL FAMILY UNIT MEMBERS                                     |               | 1,381 |
| CLUB CANCELLED 6 |     | MEMBERSHIP DATA                                 |                                                               |               | 990   |
| OTHER            | 625 |                                                 | FAMILY MEMBERS PAYING HALF DUES                               |               | 880   |
| TOTAL            | 647 |                                                 |                                                               |               |       |