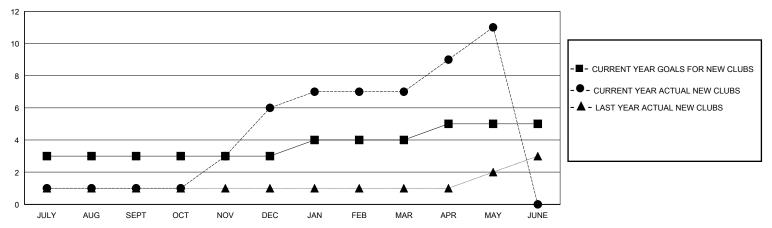

| 1             | JULY/AUG/SEPT         | 150                   | 286                     | 265                                                |  |
| OCT/NOV/DEC           | 0             | 5         | 1             | OCT/NOV/DEC           | 0                     | 230                     | 149                                                |  |
| JAN/FEB/MAR           | 1             | 1         | 0             | JAN/FEB/MAR           | 50                    | 120                     | 66                                                 |  |
| APR/MAY/JUNE          | 1             | 4         | 1             | APR/MAY/JUNE          | 75                    | 201                     | 167                                                |  |

## GOALS AND ACTUAL NEW CLUBS CUMULATIVE



## GOALS AND ACTUAL MEMBERS CUMULATIVE



| DROPPED CLUBS: 3 |     | 108 CLUBS OF 166 ADDED 1 OR MORE<br>NEW MEMBERS | GENDER DISTRIBUTION  MALE 3,915 (87.51%)  FEMALE 557 (12.45%) |               |       |
|------------------|-----|-------------------------------------------------|---------------------------------------------------------------|---------------|-------|
| DROPPED MEMBERS  |     |                                                 | FEWALE                                                        | 007 (12.4070) |       |
| DECEASED         | 16  | CLICK HERE FOR CUMULATIVE                       | TOTAL FAMILY UNIT MEMBERS                                     |               | 1,381 |
| CLUB CANCELLED 6 |     | MEMBERSHIP DATA                                 |